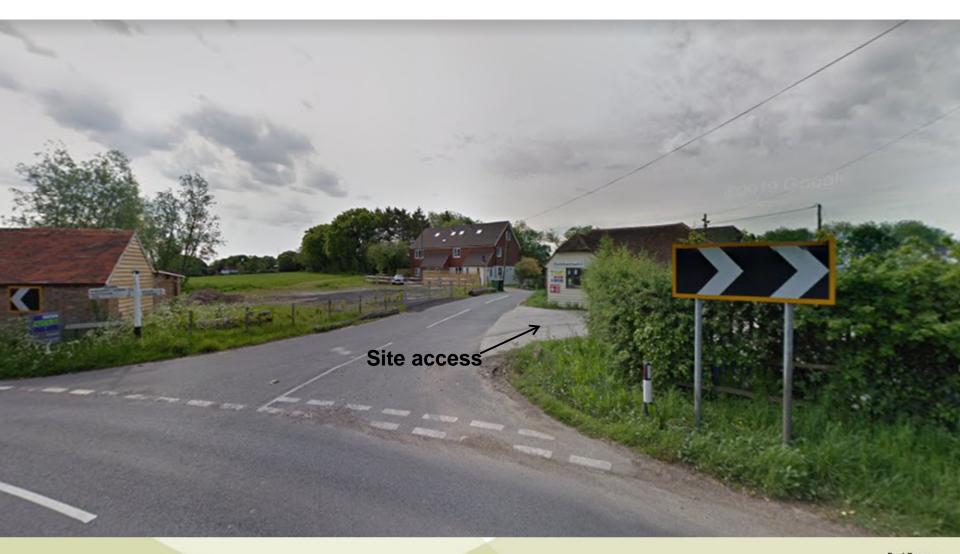

### **View 1: View of Ellenwhorne Lane/Northiam Road Junction and site access.**

View 2: View of pit area, looking south-west.

View 3: View of the builder's yard, looking south-east from perimeter of pit area.