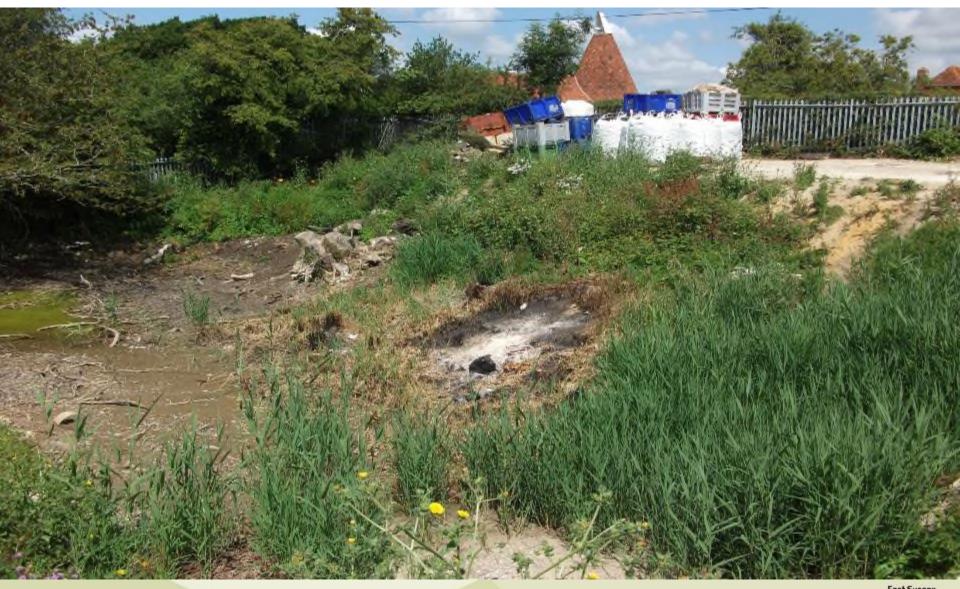

View 4: Looking north-west across pit area.

View 5: Looking back (south-east) at the site from Northiam Road.