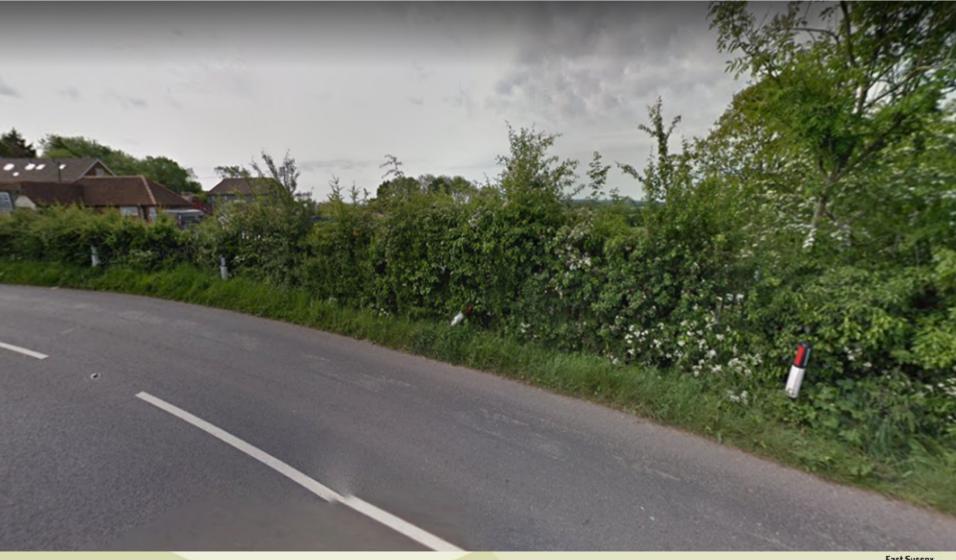

View 4: Looking north-west across pit area.

View 5: Looking back (south-east) at the site from Northiam Road.