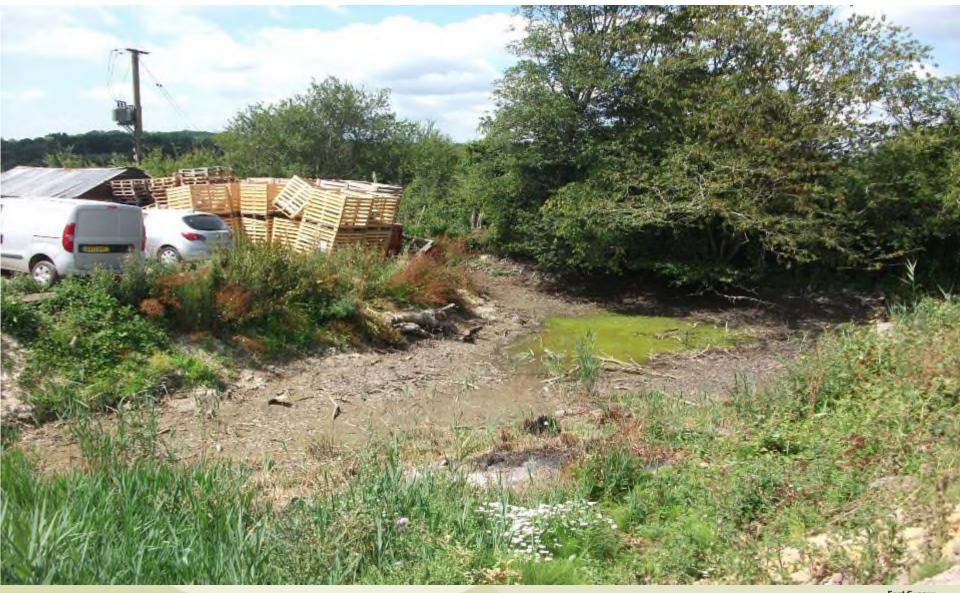

### **View 1: View of Ellenwhorne Lane/Northiam Road Junction and site access.**

View 2: View of pit area, looking south-west.

View 3: View of the builder's yard, looking south-east from perimeter of pit area.