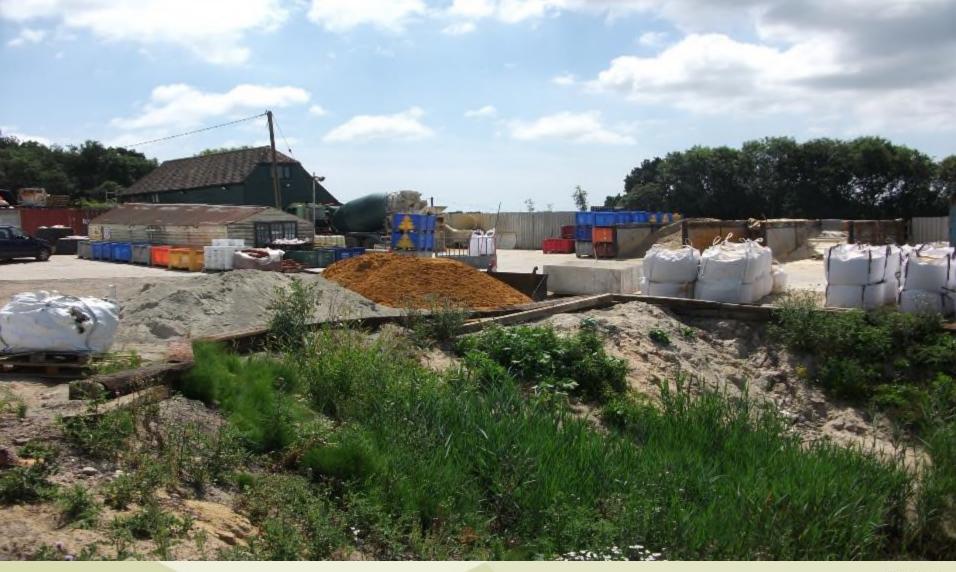

### **View 1: View of Ellenwhorne Lane/Northiam Road Junction and site access.**

View 2: View of pit area, looking south-west.

View 3: View of the builder's yard, looking south-east from perimeter of pit area.