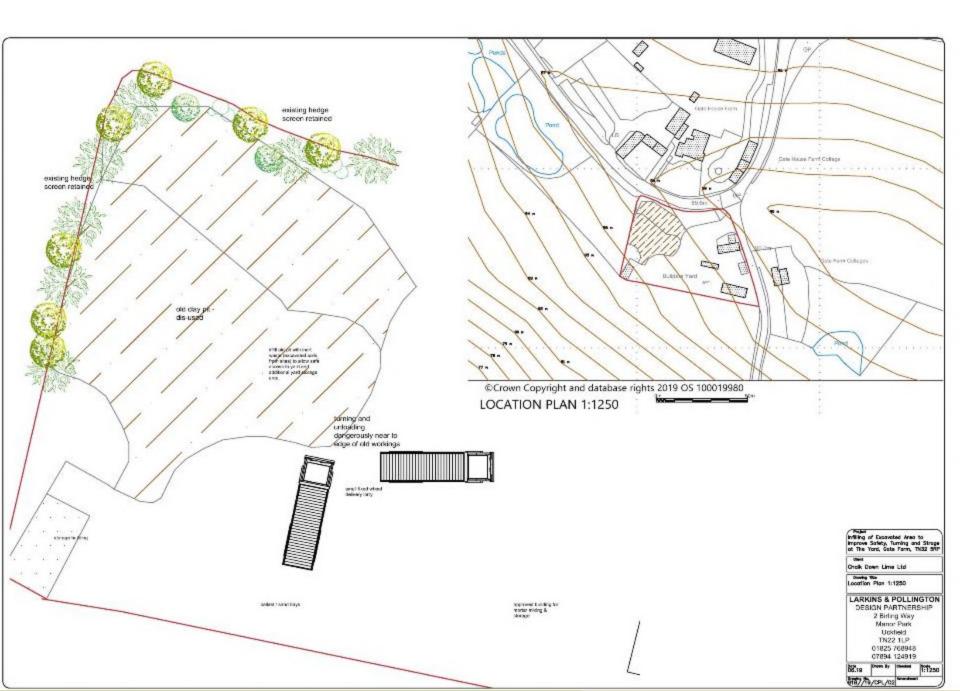

## **RR/827/CM**

Infilling of Old Clay Pit with Inert Material to improve site safety, turning and storage.

The Yard Gate Farm, Northiam Road, Staplecross, TN32 5RP.



# RR/827/CM The Yard Gate Farm, Northiam Road, Staplecross TN32 5RP





#### SITE LOCATION PLAN SHOWING PIT AREA IN NORTH-WEST



### **View 1: View of Ellenwhorne Lane/Northiam Road Junction and site access.**





View 2: View of pit area, looking south-west.





View 3: View of the builder's yard, looking south-east from perimeter of pit area.





View 4: Looking north-west across pit area.





View 5: Looking back (south-east) at the site from Northiam Road.



## **RR/827/CM**

Infilling of Old Clay Pit with Inert Material to improve site safety, turning and storage.

The Yard Gate Farm, Northiam Road, Staplecross, TN32 5RP.