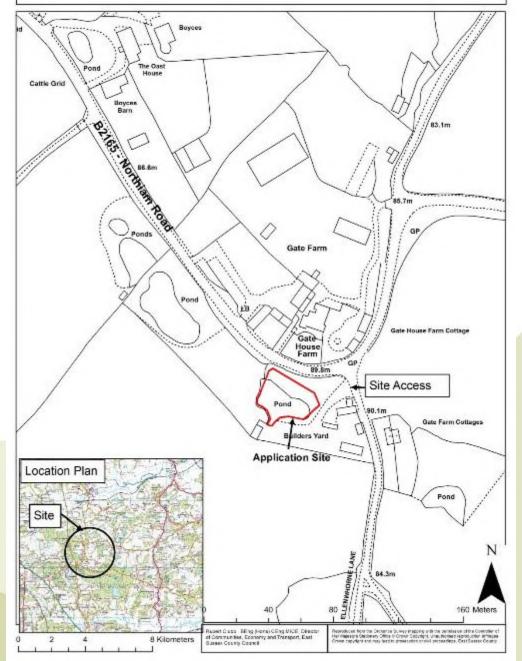

## **RR/827/CM**

Infilling of Old Clay Pit with Inert Material to improve site safety, turning and storage.

The Yard Gate Farm, Northiam Road, Staplecross, TN32 5RP.



# RR/827/CM The Yard Gate Farm, Northiam Road, Staplecross TN32 5RP





#### SITE LOCATION PLAN SHOWING PIT AREA IN NORTH-WEST



### **View 1: View of Ellenwhorne Lane/Northiam Road Junction and site access.**





View 2: View of pit area, looking south-west.





View 3: View of the builder's yard, looking south-east from perimeter of pit area.





View 4: Looking north-west across pit area.





View 5: Looking back (south-east) at the site from Northiam Road.



## **RR/827/CM**

Infilling of Old Clay Pit with Inert Material to improve site safety, turning and storage.

The Yard Gate Farm, Northiam Road, Staplecross, TN32 5RP.